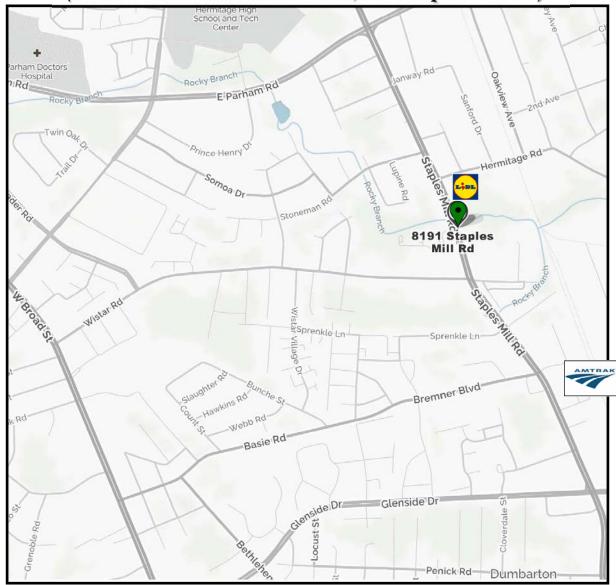

### From Glenside Drive—traveling West on Staples Mill Road

• Our complex will be on the right side, 2 traffic lights past the Train Station.

- Look for the 2nd traffic light/intersection at Wistar Road.
- Go straight through this intersection light, but be in the right lane.
- Turn right into the very first driveway, into Wistar Center. If you miss it, there is a 2nd entrance.
- Drive around to the back left corner of complex to 8191 Staples Mill Road.

## From Parham Road—traveling East on Staples Mill Road

• Our complex will be on the left side, immediately after Lidl Grocery Store.

- Look for the traffic light/intersection at Hermitage Road.
- Go straight through light, but be in the left lane.
- Turn left into the very first driveway, into Wistar Center.
- Drive to the back left corner of complex to 8191 Staples Mill Road.