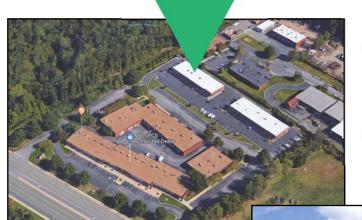

# Location

8191 Staples Mill Road Richmond, Virginia 23228

Located in the back of Wistar Center, on Staples Mill Road in-between Glenside Drive and Parham Road.

8191 STAPLES MILL ROAD

**MAP & DIRECTIONS ON BACK!** 

# 8191 Staples Mill Road, Richmond, Virginia 23228

(Located within the Wistar Center, 8101 Staples Mill Rd)