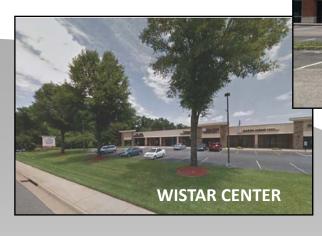

# Location

8191 Staples Mill Road Richmond, Virginia 23228

Located in the back of Wistar Center, on Staples Mill Road in-between Glenside Drive and Parham Road.

8191 STAPLES MILL ROAD

**MAP & DIRECTIONS ON BACK!** 

# 8191 Staples Mill Road, Richmond, Virginia 23228

(Located within the Wistar Center, 8101 Staples Mill Rd)